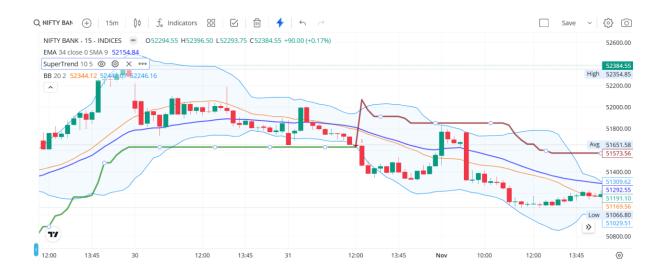

Bank nifty Super Trend 10 5 Support on 15 mins chart then making green candles so buy 52200 ce 320 target 400++ and SL 292

**Disclaimer/ Disclosure:** The investments & trading ideas recommended in the market analysis, research reports, etc. may not be suitable for all investors. This article or data points does not construe investment advice as stock market investments are subject to market risks so please refer to your financial consultant advice before Investing or trading. All information is a point of view, and is for educational, Learning and informational use only. The author or the group admin accepts no liability for any interpretation of articles or comments on this platform being used for actual investments. Registration granted by SEBI and certification from NISM in no way guarantee performance of the intermediary or provide any assurance of returns to investors. Investors must make their own investment decisions based on their specific investment objectives, goals and financial position only after consulting with registered market intermediaries.